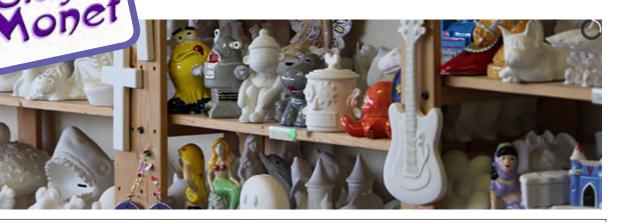

### **CLAY MONET NIGHT!** Tuesday, February 7th

532 W State Route 22, Lake Zurich 7:00pm – 9:00 pm (Next to GoodYear & Copper Fiddle) Please join CWC as we THINK SPRING and get our creativity going! Paint a vase, flower pot or other item of your choice at CLAY MONET on February 7th.

Registration is open on our website and is required!

CWC will provide snacks and refreshments. (yes, that means wine as well!) Each attendee will be responsible for paying for the item they chose to paint.

Look forward to seeing you all there!

Questions?? call Susan at 847-370-8282