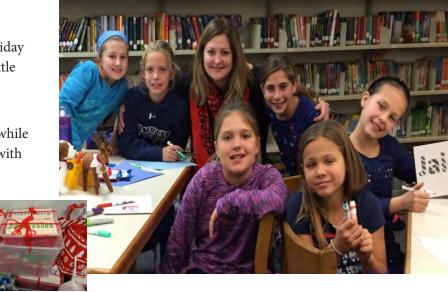

### **Staben House Party**

The children living at Staben House celebrated their holiday party on Sunday, Dec. 11th. Forty-four children from little babies to teenagers all received gifts thanks to the many generous women of CWC!

The babies were given sleepers, diapers and a small toy while the older children received shoeboxes or giftbags filled with items picked especially for them.

Thanks to Laurie Watt's GirlScout troop for decorating the namecards for the top of the boxes.